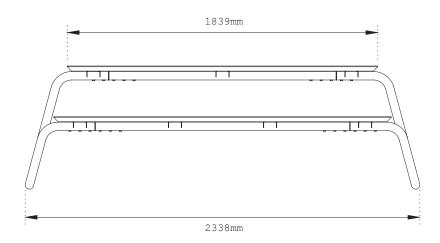

#### **SPECIFICATIONS**

- Large | up to 12 peopleWeight: +- 190 kg
- Medium | up to 10 peopleWeight: +- 150 kg
- Small | up to 8 people
  Weight: +- 120 kg