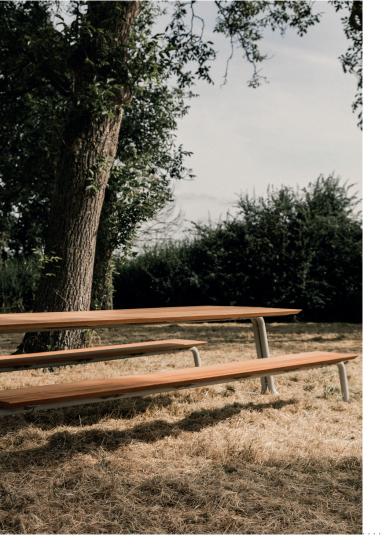

# THE TABLE

Sleek, slender, steady. The Table seats 8 to 12 people for a cosy heart-to-heart in style. The elegant tubular structure gives it a soft touch. A piece of furniture you'll enjoy for many years to come.

#### **MATERIALS**

The Table beautifully combines sustainable afzelia wood with powder-coated steel. It's at home on any surface thanks to the levelling feet.