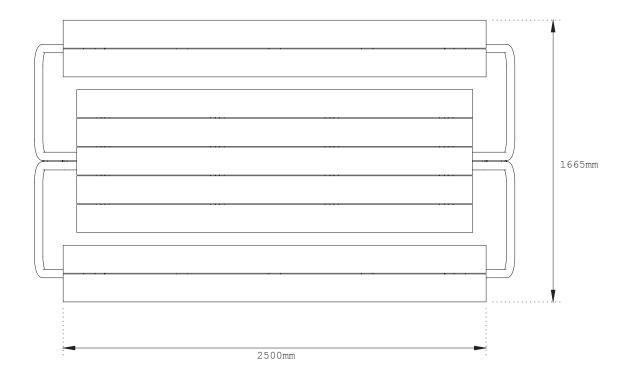

#### **SPECIFICATIONS**

- Large | up to 12 peopleWeight: +- 190 kg
- Medium | up to 10 peopleWeight: +- 150 kg
- Small | up to 8 people
  Weight: +- 120 kg