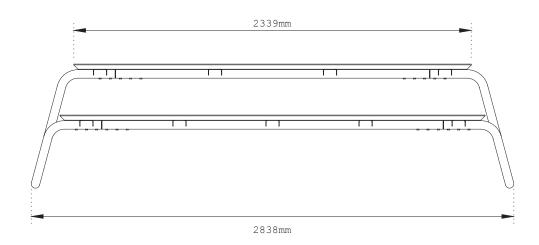

#### **SPECIFICATIONS**

- Large | up to 12 peopleWeight: +- 190 kg
- Medium | up to 10 peopleWeight: +- 150 kg
- Small | up to 8 people
  Weight: +- 120 kg