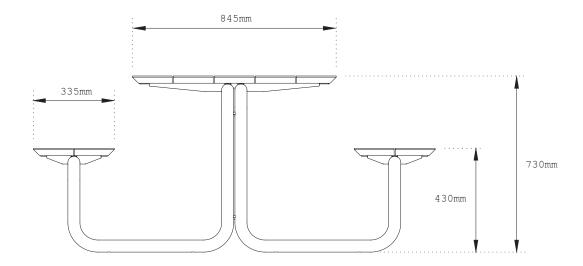

# THE TABLE

Sleek, slender, steady. The Table seats 8 to 12 people for a cosy heart-to-heart in style. The elegant tubular structure gives it a soft touch. A piece of furniture you'll enjoy for many years to come.

#### **SPECIFICATIONS**

- Large | up to 12 peopleWeight: +- 190 kg
- Medium | up to 10 peopleWeight: +- 150 kg
- Small | up to 8 people
  Weight: +- 120 kg