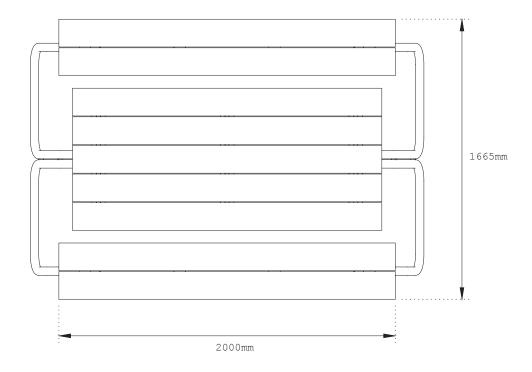

#### **SPECIFICATIONS**

- Large | up to 12 peopleWeight: +- 190 kg
- Medium | up to 10 peopleWeight: +- 150 kg
- Small | up to 8 people
  Weight: +- 120 kg