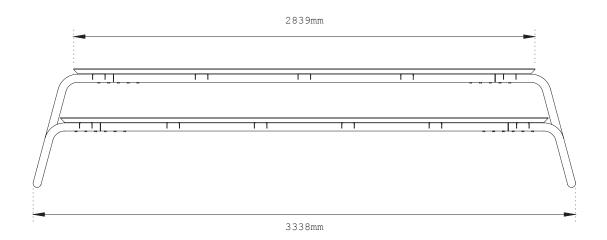

#### **SPECIFICATIONS**

- Large | up to 12 peopleWeight: +- 190 kg
- Medium | up to 10 peopleWeight: +- 150 kg
- Small | up to 8 people
  Weight: +- 120 kg