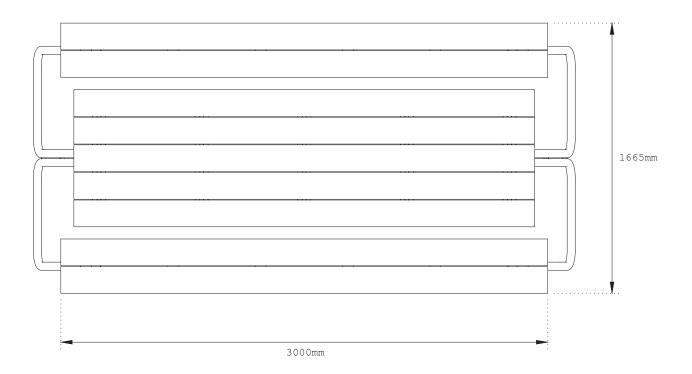

#### **SPECIFICATIONS**

- Large | up to 12 peopleWeight: +- 190 kg
- Medium | up to 10 peopleWeight: +- 150 kg
- Small | up to 8 people
  Weight: +- 120 kg